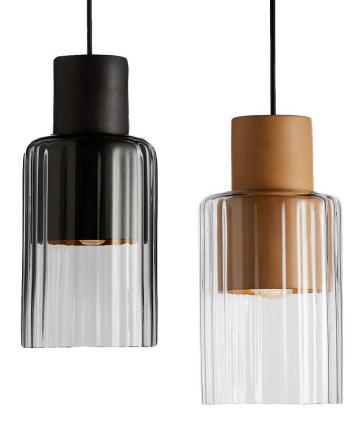

## Barro Pendant

## Color

Natural Clay Clear Glass GP2700-NC

Charcoal Clay Smoke Glass GP2701-CS

|                   | North America                                                   | Europe                                 |
|-------------------|-----------------------------------------------------------------|----------------------------------------|
| Lamping           | Max 15W LED, E26, 120V, not included<br>Optional integrated LED | Max 15W LED, E27, 120V, not included   |
| Color temperature | 2700K (recommended)                                             | 2700K (recommended)                    |
| Lumen output      | Dependent on lamp                                               | Dependent on lamp                      |
| Cord              | Black, 6.5ft (16ft available)                                   | Black fabric, 2m (5m available)        |
| Canopy            | Black powder coated, Ø 4.5, H 3/8 (in)                          | Black powered coated, Ø 10, H 2.5 (cm) |
| Material          | Clay, glass diffuser                                            | Clay, glass diffuser                   |
| Size              | Ø 6.625, H 13.75 (in)                                           | Ø 17, H 35 (cm)                        |
| Weight            | 5.5lbs                                                          | 2,5kg                                  |
| Fire retardant    | Yes                                                             | Yes                                    |
| Country of origin | United States/Mexico                                            | United States/Mexico                   |
| Certification     | CERTIFIED                                                       | CE                                     |